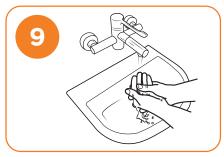

## How to hand wash

Wash hands when visibly soiled. Otherwise, use handrub with hand sanitiser.

Length of time to spend washing: 40-60 seconds

Wet hands with water

Right palm over the back of the left hand with interlaced fingers and do same on other hand

For non-clinical hand wash basins turn off the tap with a tissue

Rinse hands with water

Your hands are now safe

www.hse.ie/infectioncontrol