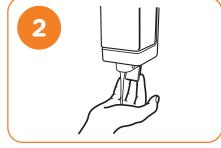

Rotational rubbing of left thumb clasped in right palm and do same on other hand

Dry hands thoroughly with a clean towel or single use towel

Rub in a circle with clasped fingers of right hand in left palm do same on other hand