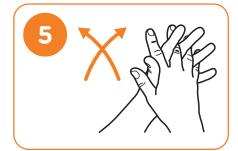

Rotational rubbing of left thumb clasped in right palm and do same on other hand

Dry hands thoroughly with a clean towel or single use towel

Rub in a circle with clasped fingers of right hand in left palm do same on other hand