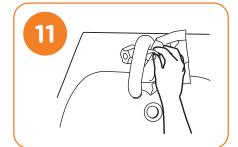

For non-clinical hand wash basins turn off the tap with a tissue

Rinse hands with water

Your hands are now safe

www.hse.ie/infectioncontrol