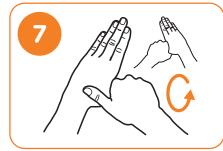

Rotational rubbing of left thumb clasped in right palm and do same on other hand

Dry hands thoroughly with a clean towel or single use towel

Rub in a circle with clasped fingers of right hand in left palm do same on other hand