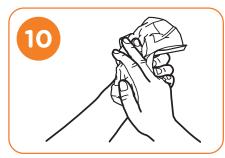

For non-clinical hand wash basins turn off the tap with a tissue

Rinse hands with water

Your hands are now safe

www.hse.ie/infectioncontrol