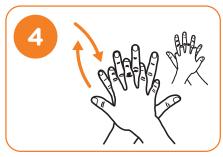

Apply enough soap to cover all hand surfaces

Palm to palm with fingers interlaced

Seirbhís Sláinte |

Níos Fearr á Forbairt Building a

Better Health Service

Rub hands palm to palm

Backs of fingers to opposite palm with fingers interlocked