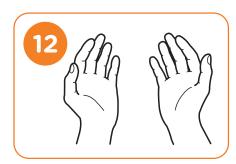

For non-clinical hand wash basins turn off the tap with a tissue

Rinse hands with water

Your hands are now safe

www.hse.ie/infectioncontrol