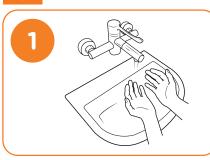

## How to hand wash

Wash hands when visibly soiled. Otherwise, use handrub with hand sanitiser.

Length of time to spend washing: 40-60 seconds

Wet hands with water

Right palm over the back of the left hand with interlaced fingers and do same on other hand