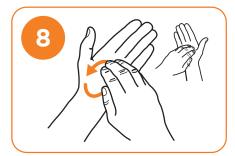

Rotational rubbing of left thumb clasped in right palm and do same on other hand

Dry hands thoroughly with a clean towel or single use towel

Rub in a circle with clasped fingers of right hand in left palm do same on other hand