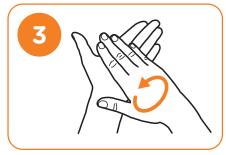

Rotational rubbing of left thumb clasped in right palm and do same on other hand

Dry hands thoroughly with a clean towel or single use towel

Rub in a circle with clasped fingers of right hand in left palm do same on other hand